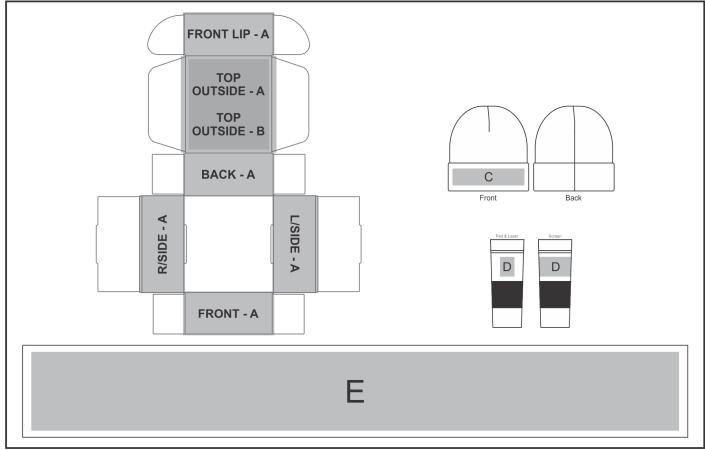

## **Branding Options:**

#### **Position C**

1. Embroidery (EM-CAPFRONT) Size: 100mm wide x 40mm high

#### **Position B**

1. Digital Custom Packaging (DCP-CHG-5) Full Colour Size: 192mm wide x 210mm high

#### **Position E**

1. Embroidery (EM-OTHER) Size: 150mm wide x 150mm high

#### **Position A**

1. Digital Custom Packaging (DCP-CHG-5) Full Colour Size: 423mm wide x 738mm high

#### **Position D**

- 1. Laser Engraving (LB) Size: 33mm wide x 45mm high
- 2. Pad Printing (PC)4 ColoursSize: 33mm wide x 45mm high
- 3. Screen Wrap (SW)1 ColourSize: 180mm wide x 45mm high